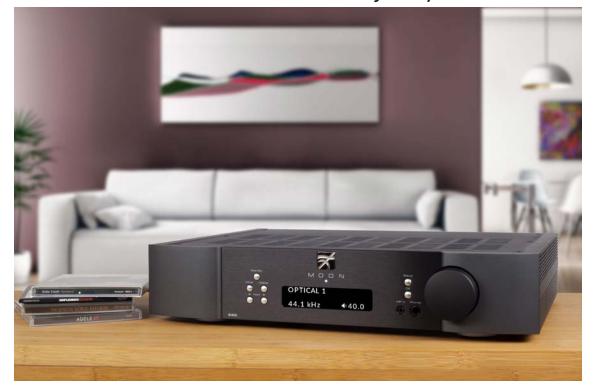

## Introducing a modern MOON integrated amplifier: the 240i

Your media center's new trusty companion.

**BOUCHERVILLE, QUÉBEC** – SIMAUDIO Ltd. is pleased to announce the soon-to-be-released MOON 240i Integrated Amplifier.

This is the entry-level modern integrated you have been waiting for. With connectivity accented on digital audio (up to 24-bit/352.8kHz and DSD256), as well as a plethora of analog line-level inputs, plus a phono input, the 240i can easily become the one-box centerpiece (amplifier and nerve center) of your music and entertainment system.

Full external control (Control4 driver available), OLED front panel display, amazing user-configurability to customize its features for your specific installation, and a gutsy 50W per channel (MOON watts, which is to say the power rating is subjectively conservative) allow the 240i to drive even inefficient and complex low impedance speaker loads without difficulty. As you would expect, the sound quality is all MOON: organic and detailed, with exceptionally well-controlled and tuneful bass, coupled with a wide and airy soundstage.