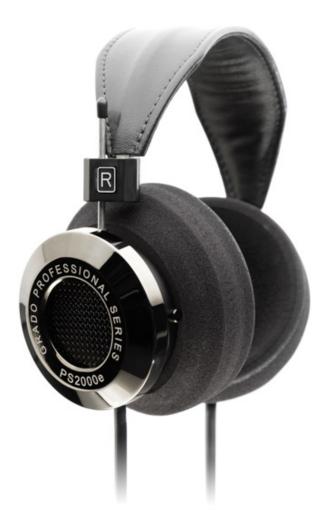

## GRADO Grado releases PS2000e, a new flagship

**Brooklyn, NY:** Grado headphones are synonymous with big drivers and sublime sound. Grado Labs, the family-owned headphone manufacturer out of Brooklyn, NY, recently released its first new flagship pair of headphones in over a decade, the PS2000e. Designed with over 60 years of craftsmanship and family input. The specially-made headphone is said to be the finest headphone Grado has ever built.

Grado has been working on these headphones for more than two years. During that time, they perfected a driver design for the headphones that results in crisp, rich, pure sound. The PS2000e headphones are designed with a metal and maple hybrid inner chamber that's housed in a smoke chrome shell. The combination helps eliminate ringing and distortions. The diaphragm of its drivers has been redesigned "to more accurately render the signal into music," according to the company.

## press release

Waiting has afforded us the opportunity to try new things, like using Maple, and combining all our learnings into the PS2000e to make a headphone that truly represents our heritage."

Every part of the PS2000e, from the wood and metal core, to the smoked chrome shell, to the leather padded headband, is crafted by hand in Grado Labs' Brooklyn workshop, blurring the line between high-quality audio equipment and luxury woodworking.