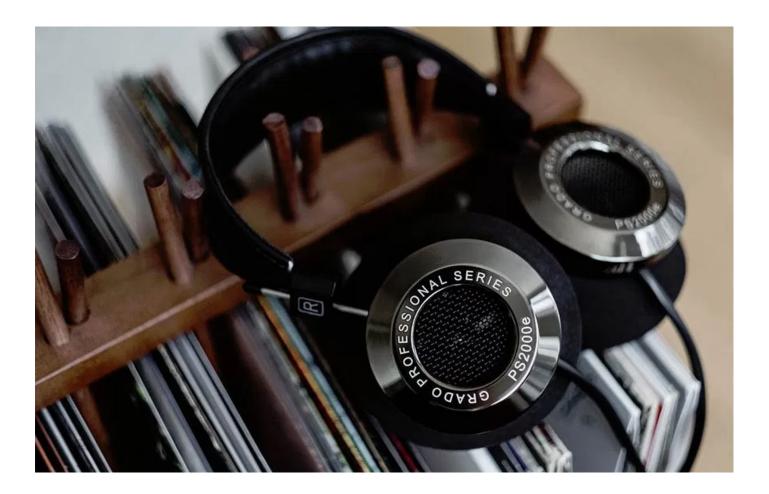

## GRADO Grado releases PS2000e, a new flagship

**Brooklyn, NY:** Grado headphones are synonymous with big drivers and sublime sound. Grado Labs, the family-owned headphone manufacturer out of Brooklyn, NY, recently released its first new flagship pair of headphones in over a decade, the PS2000e. Designed with over 60 years of craftsmanship and family input. The specially-made headphone is said to be the finest headphone Grado has ever built.

Grado has been working on these headphones for more than two years. During that time, they perfected a driver design for the headphones that results in crisp, rich, pure sound. The PS2000e headphones are designed with a metal and maple hybrid inner chamber that's housed in a smoke chrome shell. The combination helps eliminate ringing and distortions. The diaphragm of its drivers has been redesigned "to more accurately render the signal into music," according to the company.

## press release

Waiting has afforded us the opportunity to try new things, like using Maple, and combining all our learnings into the PS2000e to make a headphone that truly represents our heritage."

Every part of the PS2000e, from the wood and metal core, to the smoked chrome shell, to the leather padded headband, is crafted by hand in Grado Labs' Brooklyn workshop, blurring the line between high-quality audio equipment and luxury woodworking.