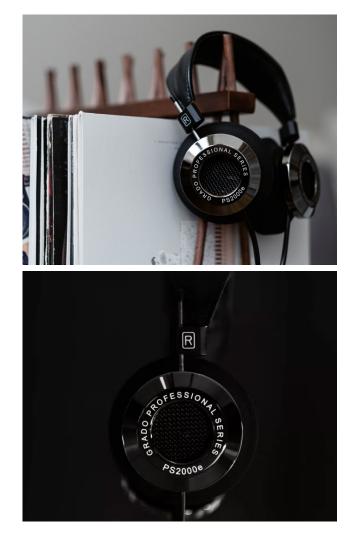

## GRADO Grado releases PS2000e, a new flagship

**Brooklyn, NY:** Grado headphones are synonymous with big drivers and sublime sound. Grado Labs, the family-owned headphone manufacturer out of Brooklyn, NY, recently released its first new flagship pair of headphones in over a decade, the PS2000e. Designed with over 60 years of craftsmanship and family input. The specially-made headphone is said to be the finest headphone Grado has ever built.

Grado has been working on these headphones for more than two years. During that time, they perfected a driver design for the headphones that results in crisp, rich, pure sound. The PS2000e headphones are designed with a metal and maple hybrid inner chamber that's housed in a smoke chrome shell. The combination helps eliminate ringing and distortions. The diaphragm of its drivers has been redesigned "to more accurately render the signal into music," according to the company.

## press release

Waiting has afforded us the opportunity to try new things, like using Maple, and combining all our learnings into the PS2000e to make a headphone that truly represents our heritage."

Every part of the PS2000e, from the wood and metal core, to the smoked chrome shell, to the leather padded headband, is crafted by hand in Grado Labs' Brooklyn workshop, blurring the line between high-quality audio equipment and luxury woodworking.