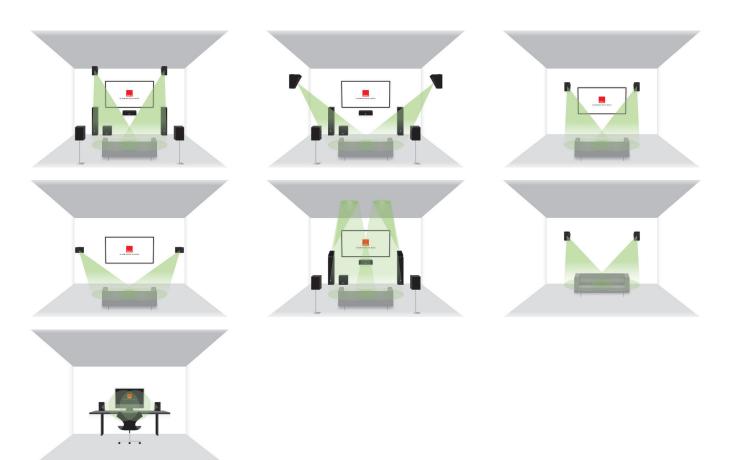

## Dali releases a multipurpose speaker: ALTECO C-1

The DALI ALTECO C-1 is truly a multipurpose speaker in both design and function. DALI wanted to ensure that the ALTECO C-1 is usable as both a height speaker as well as a traditional stereo speaker. By designing the crossover for stereo use and by keeping a strict focus on DALI sound design principles, we have created a speaker that fulfills both criteria. It is the perfect fit for adding height information to a surround setup or taking the role as an out-of-the-way stereo speaker.

The ALTECO C-1 delivers believable height information from Atmos, DTS-X and Auro-3D movies in surround setup - not only when "firing up" using the ceiling as a reflector, but also "firing down" from a position up under the ceiling.

1

Designed the way it is the DALI ALTECO C-1 offers the best from several worlds giving you ultimate flexibility and multiple applications.

The lisbonense <u>My Hi-Fi House</u> is DALI's only official distributor at Portugal.