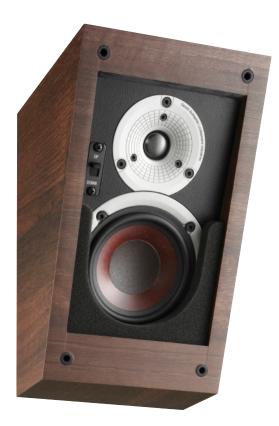

## Dali releases a multipurpose speaker: ALTECO C-1

The DALI ALTECO C-1 is truly a multipurpose speaker in both design and function. DALI wanted to ensure that the ALTECO C-1 is usable as both a height speaker as well as a traditional stereo speaker. By designing the crossover for stereo use and by keeping a strict focus on DALI sound design principles, we have created a speaker that fulfills both criteria. It is the perfect fit for adding height information to a surround setup or taking the role as an out-of-the-way stereo speaker.

The ALTECO C-1 delivers believable height information from Atmos, DTS-X and Auro-3D movies in surround setup - not only when "firing up" using the ceiling as a reflector, but also "firing down" from a position up under the ceiling.

The ALTECO C-1 is able to achieve this even without special equalizing in order to enhance the effects from HRTF (Head Related Transfer Function) technology. A technology found in Atmos certified speakers. Instead the ALTECO C-1 relies only on the height processing done in the amplifier, when selected. Had we included non-linear HRTF equalizing in the ALTECO C1, it would have been impossible to use it as a versatile neutral speaker, limiting the use to only an up-firing type speaker.